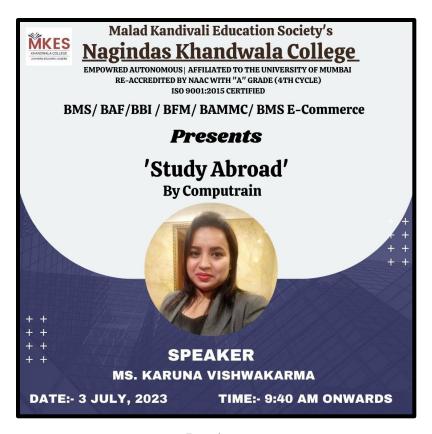

### **Guest Lecture on "STUDY ABROAD"**

**Date** : 3<sup>rd</sup> July 2023

**Venue** : L - 407

**Organizing Unit/Agency**: BMS in E-Commerce Operations

**Number of Participants** : 11

**Activity** : Orientation was conducted for Second Year Students to

guide them about 2+2 programme that College offers

under Internationalization.

**Brochure** 

|        |                 |          | San Line                                     |         |             |
|--------|-----------------|----------|----------------------------------------------|---------|-------------|
|        | NAGI            | NDA      | S KHANDWALA                                  | COLL    | ECE         |
|        |                 |          | AUTONOMOUS                                   | COLL    | LGE .       |
| NAME   | OF EVENT: 1     | <b>.</b> | Student's Attendance Sheet                   | 2       |             |
| DATE : | وداداى          | anuna    | Ma'am Guest Leuture S TIME: 10:35 VENUE: SYB | rudy At | mond.       |
| SR. NO | CLASS           | ROLL NO. |                                              | GENDER  | SIGNATURE   |
| •      | 5YBM5 F         | 301      | Bhavika Chewolherry                          |         | SIGNATURE - |
| ٥      | NBMSErom        | 309      | Riya sheth                                   | Female  | 10          |
| 3      | SYBMSE-com      |          | Phushka Kamath                               | Female  | SP.         |
| 4      | SYBMSE-CO-      | 306      | Claryn Mendona                               | Male    | At-         |
| 5      | SYBMSE-6        | 312      | Kuval Sugrayavanshi                          | Male    | Kel         |
| 6      | 5YBMSE6         | 311      | Rudra Yadan                                  | male    | Rudsa       |
| 7      | SYBMSE          | n 310    | Dhrur Mehta                                  | mule    | Ohns        |
| 8      | SYBHSEGO        | 307      | PARSHAN BACK                                 | Male    | 8           |
| 9      | SYENS ECON      | 303      | Sarskruti Gascani                            | Female  | Samoni      |
| 10     | SYBMSE-         | 308      | Dav Patel                                    | Male    | de_         |
| 11     | SYB MS<br>E Com | 301      | Paras Garge                                  | Male    | Portos      |
|        |                 |          |                                              |         |             |
|        |                 |          |                                              |         |             |
|        |                 |          |                                              |         |             |
|        |                 |          |                                              |         |             |
|        |                 |          |                                              |         |             |
|        | 7-125           |          |                                              |         |             |